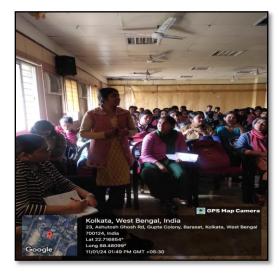

of the Program:**

The session began with a brief introduction elucidating the role of Swayam and their collaboration with ICC, Barasat Govt College. The students were then given a pre-training questionnaire to assess their beliefs of gender and sexuality followed by a detailed interactive discussion on the concepts of gender, sexuality, patriarchy, consent, boundary, legal implications of PoSH Act etc. through power point presentations, discussion on the mural art on the college walls, anecdote sharing etc.

An active participation and triggering questions by the students ensured the success of the program. Students reported greater understanding of the concepts of sexual harassment and awareness of the methods of redressal.

#### Poster of the event:



# **Pictures of the event:**







## Attendance Record:

| Gender Sensitization branchot of Sente. 11. 01. 2004 |                                |                   |
|------------------------------------------------------|--------------------------------|-------------------|
| 1.17.                                                | Name                           | Dept.             |
| 0                                                    | Nayontyp patro                 | Segraphy          |
| Ø                                                    | Daymalip Harara                | Geography.        |
| (3)                                                  | alebadusta Mondal              | Geography.        |
| 90000                                                | Joha Sania                     | (reading phy      |
| 6